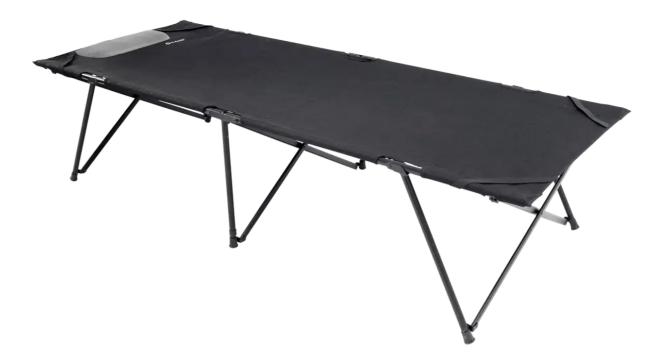

## **Posadas XL**

RRP DKK ...... 832,95

## Specifications

| Art. No.          |
|-------------------|
| Barcode - Product |
| Caring Choice     |
| Fabric            |
| Frame             |
| Weight            |
| Textile fiber     |
| composition       |
| Size              |
| Pack size         |
| Bed Height        |
| Max load          |
| Pieces per carton |

1

470484 5709388153784 100% recycled polyester (excluding trim 300 x 600D recycled and embossed polyester Powder coated steel 9.6 kg 100% polyester 77 x 212 x 48 cm (WxLxH) 16 x 15 x 106 cm 48 cm 125 kg

## Features

- Extra width
- height and length to ensure comfortable sleep; Padded cushion with soft mesh to keep you cool and ventilated; Elasticated corner straps secure a mat to the bed; Opens and folds in seconds; No assembly required; Lightweight and easy to carry; High strength durable steel; Includes carrybag for easy storage and portability