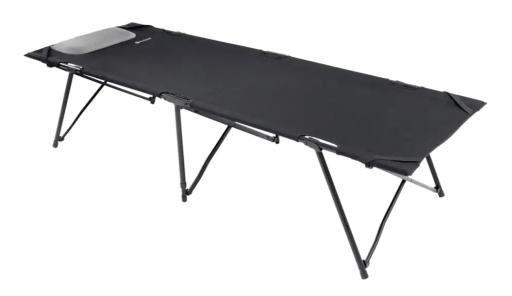

## **Posadas Single**

RRP DKK ------ 632,95

## Specifications

| Art. No.          |
|-------------------|
| Barcode - Product |
| Caring Choice     |
| Fabric            |
| Frame             |
| Weight            |
| Textile fiber     |
| composition       |
| Size              |
| Pack size         |
| Bed Height        |
| Max load          |
| Pieces per carton |

1

470482 5709388153760 100% recycled polyester (excluding trim 300 x 600D recycled and embossed polyester Powder coated steel 7.9 kg 100% polyester 66 x 192 x 45 cm (WxLxH) 12 x 15 x 96 cm 45 cm 125 kg

## Features

 Padded cushion with soft mesh to keep you cool and ventilated; Elasticated corner straps secure a mat to the bed; Opens and folds in seconds; No assembly required; Lightweight and easy to carry; High strength durable steel; Small pack size; Includes carrybag for easy storage and portability